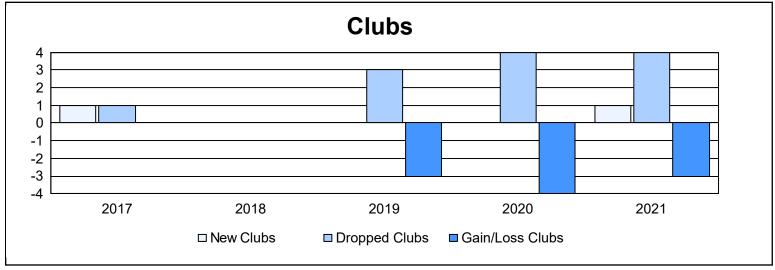

District 16 L

As of June 2021 Cumulative

| Year      | New<br>Clubs | Dropped<br>Clubs | Gain/<br>Loss<br>Clubs | New<br>Members | Charter<br>Members | Reinstate<br>Members | Transfer<br>Members | Total<br>Member<br>Added | Total<br>Members<br>Dropped | Gain/<br>Loss<br>Members |
|-----------|--------------|------------------|------------------------|----------------|--------------------|----------------------|---------------------|--------------------------|-----------------------------|--------------------------|
| 2016-2017 | 1            | 1                | 0                      | 153            | 21                 | 8                    | 9                   | 191                      | 229                         | -38                      |
| 2017-2018 | 0            | 0                | 0                      | 159            | 1                  | 16                   | 1                   | 177                      | 233                         | -56                      |
| 2018-2019 | 0            | 3                | -3                     | 142            | 6                  | 19                   | 20                  | 187                      | 245                         | -58                      |
| 2019-2020 | 0            | 4                | -4                     | 81             | 4                  | 17                   | 14                  | 116                      | 253                         | -137                     |
| 2020-2021 | 1            | 4                | -3                     | 70             | 28                 | 35                   | 12                  | 145                      | 157                         | -12                      |
| Average   | 0            | 2                | -2                     | 121            | 12                 | 19                   | 11                  | 163                      | 223                         | -60                      |